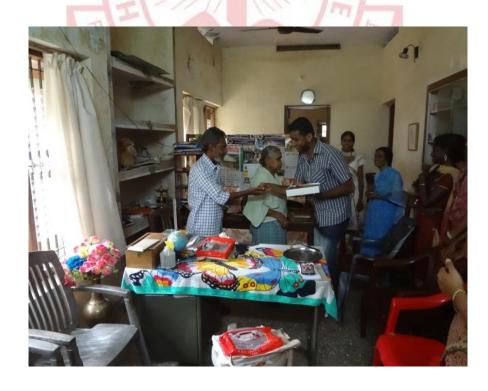

#### 3. Karuthal- Learning Aid

An amount of Rs.500 each was provided to three first year students to purchase text books on 11/8/16 and 26/8/16.

|                                   | CHER                              |
|-----------------------------------|-----------------------------------|
| No.                               | 0 0 00 15 400                     |
| Received with thanks from Dr. B.  | une Paul Director YRC             |
| Henry Baker Co                    | llege                             |
| a sum of Rs 500/- (Rupees         | Five Hundrend only                |
| a sum of Rs (Rupees               | 0                                 |
|                                   | 1 1 - 4 - 4                       |
| being the Charg                   | e for purchasing books for I scom |
|                                   | IBean                             |
|                                   |                                   |
| Place: Melikava<br>Date 26 / 8/16 | Sugarath. N.K Sent                |
| Place:                            | . Name & Signature of the party   |
| . 01   9   11                     |                                   |